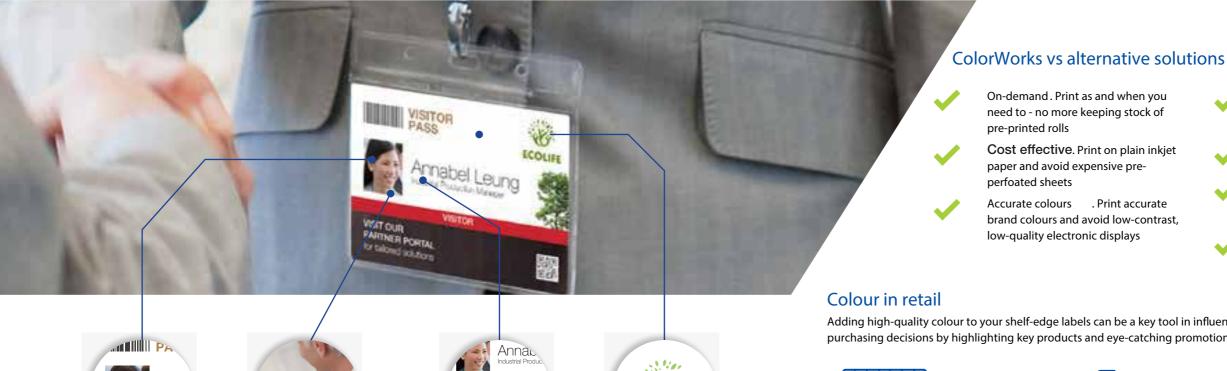

Adding high-quality colour to your shelf-edge labels can be a key tool in influencing consumer purchasing decisions by highlighting key products and eye-catching promotions.

On-demand. Print as and when you

need to - no more keeping stock of

Cost effective. Print on plain inkjet

Accurate colours . Print accurate

brand colours and avoid low-contrast, low-quality electronic displays

paper and avoid expensive pre-

pre-printed rolls

perfoated sheets

**ECOLIFE** 

Create professional-looking

branding.

56% of purchasing decisions are still expected to be made in-store by 2025 1

28% of shoppers wait until they are inside the store to decide which brand to buy 1

Low maintenance. No manual cutting, slitting, stripping or fulfilling of labels

High-quality . Create vibrant, full colour

Flexible . No limitations on label length,

labels using DURABrite pigment inks

Easy integration. As easy as setting up a home printer and fits within your

printed on A4 printers

existing IT infrastructure

colour, icons and images

Adding colour and product imagery can help increase sales between 6 and 30% <sup>2</sup>

Identify badge wearer easily

with a full colour photo.

Identify permitted areas of

access with colour.