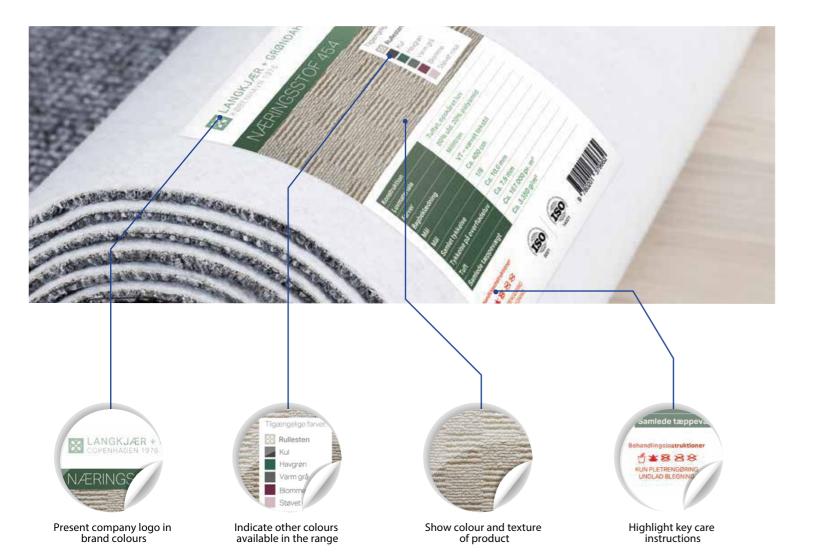

Adding high-quality colour to your shelf-edge labels can be a key tool in influencing consumer purchasing decisions by highlighting key products and eye-catching promotions.

On-demand. Print as and when you

Low maintenance. No manual cutting, slitting, stripping or fulfilling of labels

High-quality . Create vibrant, full colour

Flexible . No limitations on label length,

labels using DURABrite pigment inks

Easy integration. As easy as setting up a home printer and fits within your

printed on A4 printers

existing IT infrastructure

colour, icons and images

Adding colour and product imagery can help increase sales between 6 and 30% <sup>2</sup>

Identify badge wearer easily

with a full colour photo.