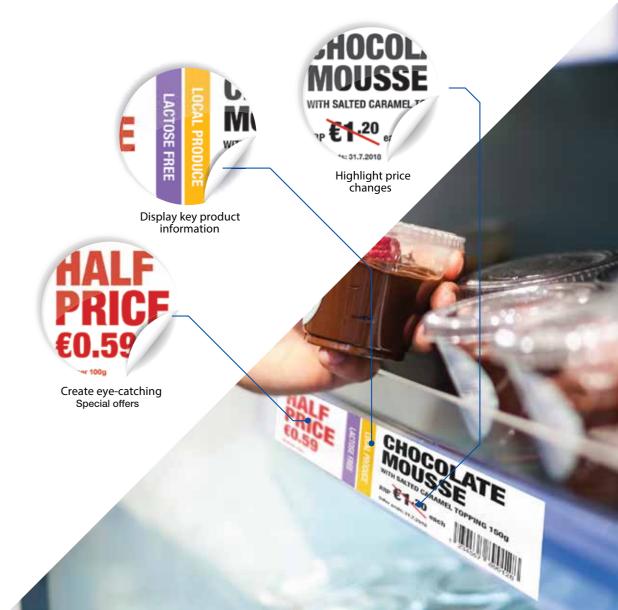

Adding high-quality colour to your shelf-edge labels can be a key tool in influencing consumer purchasing decisions by highlighting key products and eye-catching promotions.

On-demand. Print as and when you